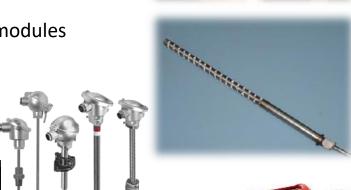

#### **Manufacturing services**

The original spare parts OEM BBC, ABB, Alstom, GE, Shanghai Electric, LMZ, KTZ (turbine) and own manufacturing services with our LTA partners:

- Bolts, screws, nuts, sleeves, shrink rings, generators coolers, oil coolers, generator sealing rings, shafts, spindles, shrink rings and sliding bearings for turbine or generator
- Transport frame for rotor turbine, generator and casing modules
- Electric bolt heaters
- Thermo couples (thermoelement)
- Gears and gearboxes