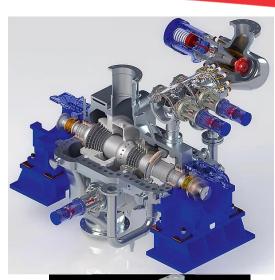

#### **OVERHAUL**

➤ Steam turbine 1.5 MW – 700 MW manufacturer BBC, CEM, ABB, Alstom, GE, MAN, LMZ, KTZ,

Jugo-turbina, Shangai Turbine, Donfang, Franco Tossi

Centrifugal, screw and piston Compressors (LMZ, Worthington, Trudbenik)

Boiler turbo feed pumps (KSB, BMZ)

Generator (BBC, ETM, Rade Končar, Elektrosila)

On site machining services (honing, face flange, grinding)

Reductors (WIKOV, YILMAZ)